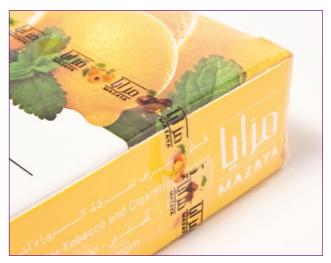

Self-Adhesive Tear Tape/Carton Tape

TOP TAPE offers you new possibilities for an even better communication with your consumers. It provides you with a comfortable opening functionality for a quick and easy access to the product as well as an additional space to display and promote your message. You will also benefit from an outstanding visual appearance, excellent adhesive properties, perfect quality and effective added value for your brand-promotion.