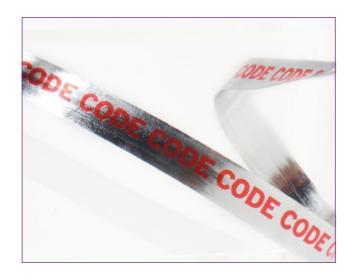

## Have a small talk with your consumer

More and more customers worldwide are requesting Tear Tapes with messages for consumer communication to distinguish their product from the rest. Now it is easier than ever before to customise your Tear Tape. But are all Tear Tapes created equally?

TOP TAPE offers you new possibilities for an even better communication with your consumers. It provides you with a comfortable opening functionality for a quick and easy access to the product as well as an additional space to display and promote your message. You will also benefit from an outstanding visual appearance, excellent adhesive properties, perfect quality and effective added value for your brand-promotion.

It can be printed in up to 10 colours either in roto gravure or digital printing on a variety of base films like MOPP and PET with different thicknesses available. Our state-of-the-art technology guarantees perfect runability on the packaging lines in your production.