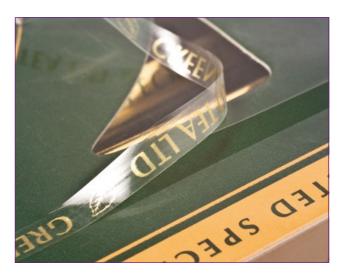

## Have a small talk with your consumer

More and more customers worldwide are requesting Tear Tapes with messages for consumer communication to distinguish their product from the rest. Now it is easier than ever before to customise your Tear Tape. But are all Tear Tapes created equally?

TOP TAPE offers you new possibilities for an even better communication with your consumers. It provides you with a comfortable opening functionality for a quick and easy access to the product as well as an additional space to display and promote your message. You will also benefit from an outstanding visual appearance, excellent adhesive properties, perfect quality and effective added value for your brand-promotion.

It can be printed in up to 10 colours either in roto gravure or digital printing on a variety of base films like MOPP and PET with different thicknesses available. Our state-of-the-art technology guarantees perfect runability on the packaging lines in your production.