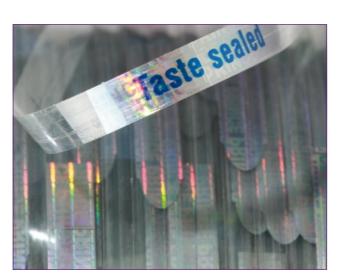

## Have a small talk with your consumer

More and more customers worldwide are requesting Tear Tapes with messages for consumer communication to distinguish their product from the rest. Now it is easier than ever before to customise your Tear Tape. But are all Tear Tapes created equally?

TOP TAPE offers you new possibilities for an even better communication with your consumers. It provides you with a comfortable opening functionality for a quick and easy access to the product as well as an additional space to display and promote your message. You will also benefit from an outstanding visual appearance, excellent adhesive properties, perfect quality and effective added value for your brand-promotion.

Besides the common colours and colour systems we offer high gloss metallic and special effect colour prints, brilliant holographic and de-metalised options, UV-ink or security features like micro print. Furthermore a wide range of overt and covert features for sophisticated security solutions are available. None of these additional features have any influence on the runability of the Tear Tape.