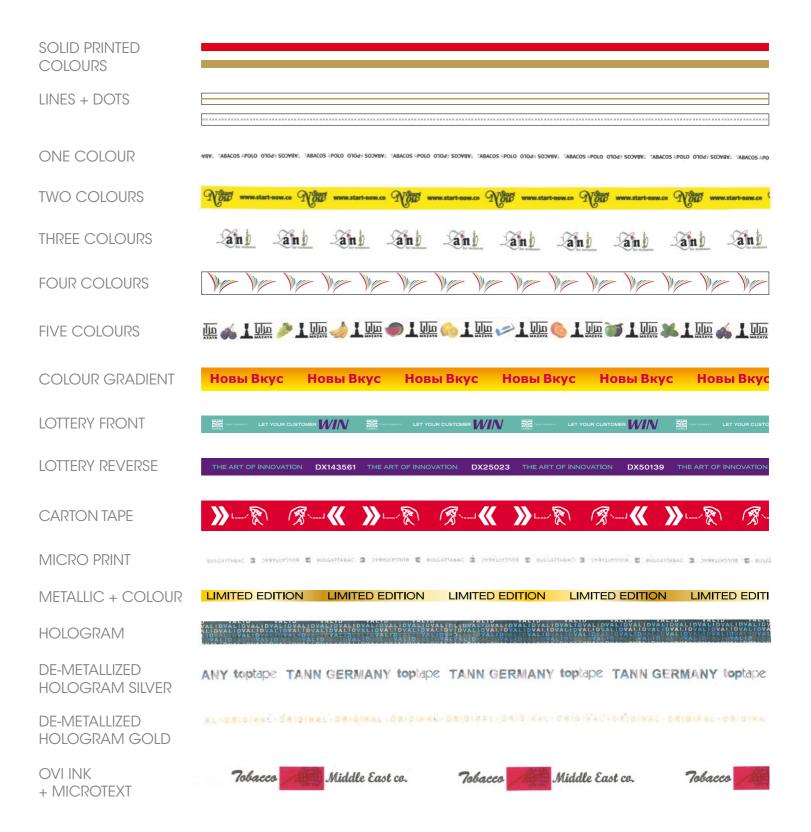

## toptape SAMPLES

It can be printed in up to 10 colours either in roto gravure or digital printing on a variety of base films like MOPP and PET with different thicknesses available. Our state-of-the-art technology guarantees perfect runability on the packaging lines in your production.

Besides the common colours and colour systems we offer high gloss metallic and special effect colour prints, brilliant holographic and de-metalised options, UV-ink or security features like micro print. Furthermore a wide range of overt and covert features for sophisticated security solutions are available. None of these additional features have any influence on the runability of the Tear Tape.