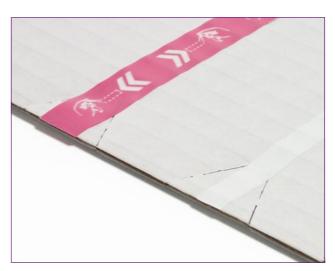

TOP TAPE offers you new possibilities for an even better communication with your consumers. It provides you with a comfortable opening functionality for a quick and easy access to the product as well as an additional space to display and promote your message. You will also benefit from an outstanding visual appearance, excellent adhesive properties, perfect quality and effective added value for your brand-promotion.

Besides the common colours and colour systems we offer high gloss metallic and special effect colour prints, brilliant holographic and de-metalised options, UV-ink or security features like micro print. Furthermore a wide range of overt and covert features for sophisticated security solutions are available. None of these additional features have any influence on the runability of the Tear Tape.